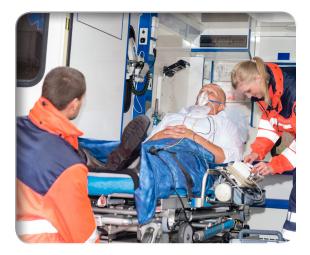

## Jobs at a Hospital

Name:

Date:

Write two sentences about this photo. Start one sentence with *These people are*.

Use some of these words:

ambulance hospital injured oxygen mask paramedics stretcher

Read your sentences.