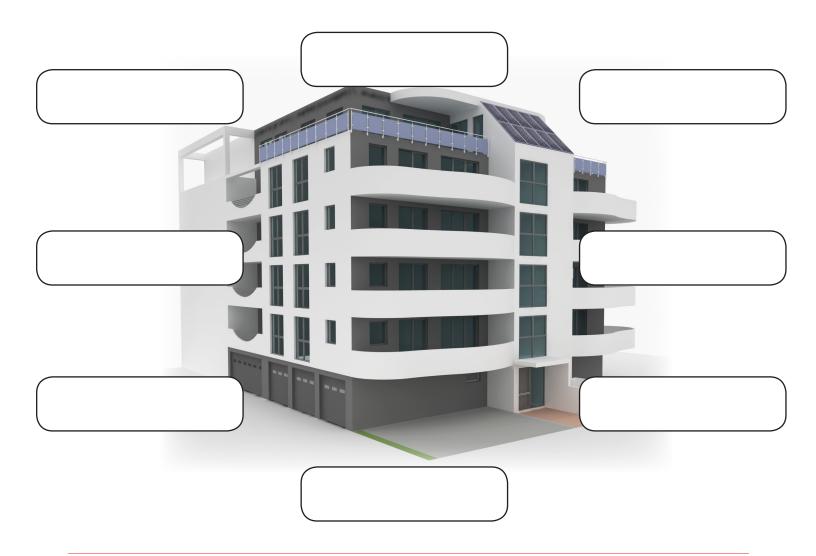

## Jobs at a Hospital

Date:

Write a label and draw an arrow showing where you would put the following:

ambulance entranceofficesreceptionemergency entranceoperating roomswardskitchenradiology